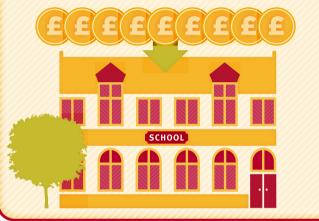

### THE PUPIL PREMIUM

is giving schools EXTRA MONEY TO HELP THE MOST DISADVANTAGED CHILDREN. It now gives an extra £1,320pa per eligible primary school pupil and £935pa per eligible secondary school pupil.