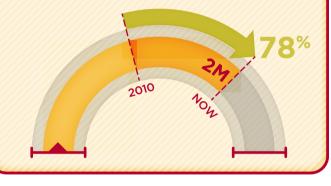

## OBS & YOUNG PEOPLE **RECORD APPRENTICESHIPS**

**2 MILLION APPRENTICESHIPS** have been started since 2010. Apprenticeship numbers are UP 78% comparing the same periods under this government with the last Labour government.