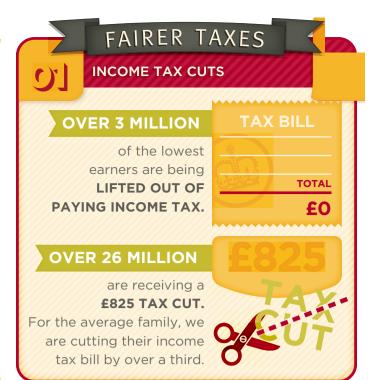

# FAIRER TAXES **RICHEST PAY A FAIRER SHARE** We're CUTTING

**TAX BREAKS** FOR THE RICHEST. Someone earning £1M A YEAR HAD **TO PAY £381,000** MORE TAX during this Parliament than they paid in the same period under Labour.

By cracking down on tax avoidance and evasion, an EXTRA £9 BILLION IS NOW BEING RAISED EACH YEAR.