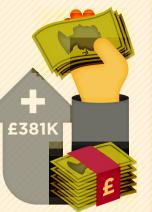

# FAIRER TAXES **RICHEST PAY A FAIRER SHARE** We're CUTTING

**TAX BREAKS** FOR THE RICHEST. Someone earning £1M A YEAR HAD **TO PAY £381,000** MORE TAX during this Parliament than they paid in the same period under Labour.