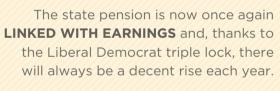

## PENSIONS

**RESTORING THE LINK BETWEEN PENSIONS & EARNINGS** 

We have delivered the biggest ever cash rise in the state pension and pensioners will receive, on average, £15,000 MORE over the course of their retirement.