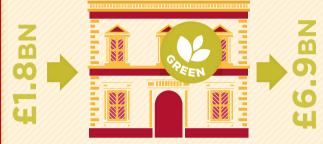

## ENVIRONMENT

**GREEN INVESTMENT BANK** 

We have created the WORLD'S FIRST NATIONAL **GREEN INVESTMENT BANK**, which has backed over 44 green infrastructure projects already.

It's been given £1.8 billion of direct support, using this to mobilise investments totalling £6.9 billion and rising.