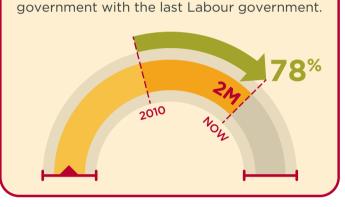

FAIRER TAXES

**2 MILLION APPRENTICESHIPS** have been started since 2010. Apprenticeship numbers are **UP 78%** comparing the same periods under this

BANKS **REFORMING THE BANKS** 

The recommendations of the Independent Commission on Banking to **SEPARATE HIGH STREET AND CASINO BANKING** are being implemented in full and without any delay to their plans.